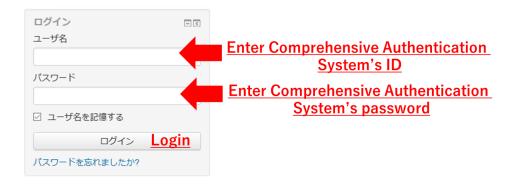

TEL: 0852-32-6568 E-mail: health@soc.shimane-u.ac.jp

Shimane University Moodle FY 2019 Version

\* For all students not registered on Moodle, the administrator has already compulsorily registered you on Moodle and for the course. After logging into "Shimane University FY 2019 Version (above QR code)" with the <u>Comprehensive Authentication System's ID and Password</u>, enter the course "FY 2020 Student Regular Health Check Medical Interview Sheet" and complete the form.