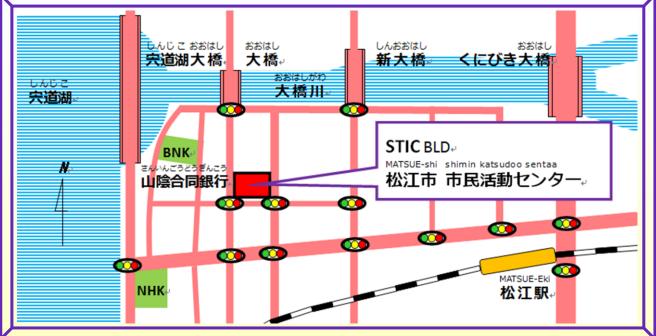

| Time                                   | : | Every Saturda                | y morning 10:00 ~11:30                                |  |
|----------------------------------------|---|------------------------------|-------------------------------------------------------|--|
| Location                               | : | STIC Bld (See the map below) |                                                       |  |
| Capacity                               | : | Maximum 20 people            |                                                       |  |
| Fee                                    | : | Free charge.                 | Text expense might be needed depending on your study. |  |
| E-mail address : matsueria@yahoo.co.jp |   |                              |                                                       |  |